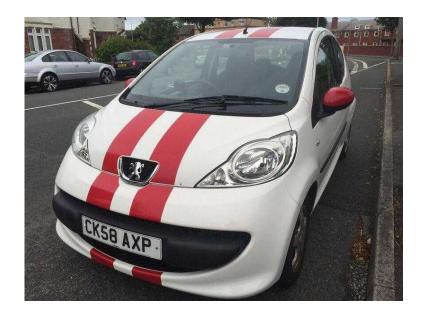

## Peugeot 107 Sport Ac model comes with long mot till july 2016 2300

Wales, South Glamorgan Location https://www.freeadsz.co.uk/x-173453-z

2008 (58) Peugeot 107 Sport Just 998cc and £20 For Road Tax (12 Months) Drives very well no faults has service history A/c is Ice Cold! Ideal First Car as Cheap to Insure and Tax Comes with original book pack old mots and current mot with no advisories £2300 ovno cheapest like for