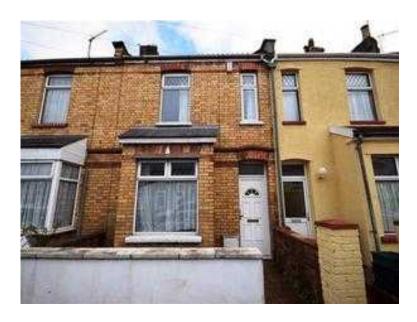

## 2 bedroom house in Kingswood (1750 GBP)

Location South West, Avon https://www.freeadsz.co.uk/x-173555-z

2 Bedroom End-Terraced House To Let: Positioned in a popular cul de sac on the Kingswood / Warmley border is this extremely well presented Two bedroom end of terrace property with superb links to the A4174 ring road. This beautiful home briefly comprises of entrance porch and hallway, a modern kitchen / diner and stunning living room with double doors leading to the rear garden. To the first floor you will find two double bedrooms, a modern bathroom suite and access to the loft. Other benefits include front and rear gardens with side and rear access. Gas central heating throughout and no onward chain! Call Holbrook Moran today on 0117 9540033! Access Via double glazed obscure door leading into, Porch, Double glazed windows to side. Brick exposed walls. Downlighting. Double glazed secondary door leading into, Entrance hall, Stairs rising to first floor. Built in under stairs storage cupboard homing gas combi boiler. Laminate flooring. Radiator. Kitchen/diner w: 2.72m x I: 3.77m, Double glazed window to front aspect. Range of modern wall and base units with laminate roll edge work surface tops over. 1&1/2 stainless steel sink bowl and drainer with mixer taps over. Electric oven with gas hob over. Space for free standing fridge freezer. Plumbing and space for washing machine. Wall mounted fuse board and electric meter. Space for dining table and chairs. Laminate flooring. Downlighting. Radiator. Living room w: 4.61m x I: 3.6m, Double glazed double doors leading to rear garden. Feature fireplace inset into chimney breast. Television and telephone point. Radiator. Bedroom 1 w: 4.61m x l: 3.74m, Double glazed window to front aspect. Television point. Radiator. Bedroom 2 w: 2.69m x l: 3.71m, Double glazed window to front aspect. Television point. Radiator. Bathroom w: 1.74m x l: 1.61m, Double glazed obscure window to front aspect. Modern white three piece suite inclusive of panelled bath with mains shower and stainless steel waterfall style taps over. Low level W.C and wash hand basin. Partially tiled walls. Tiled flooring. Downlighting.