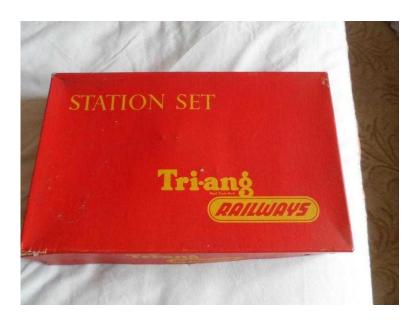

## **Tri-ang. STATION SET. (15 GBP)**

Location South West, Avon https://www.freeadsz.co.uk/x-173739-z

R81 TRI-ANG Station Set. Comprising- Ticket Office, Waiting Room, 4x Platforms, 4x Station Name boards, Steps, (Very Good condition for age) Boxed. £15 Excellent Collectors item. Please see.