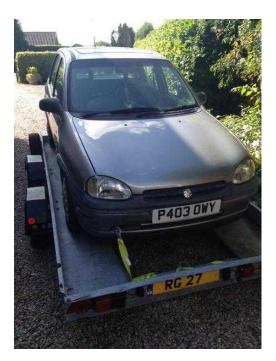

## Vauxhall Corsa 1996 (200 GBP)

Location South East, West Sussex https://www.freeadsz.co.uk/x-173756-z

NOT SUCH GOOD NEWS - slipped timing chain ... IDEAL CAR for parts & spares - good tyres, gear, interior. £200 or BEST OFFER. Can deliver by separate arrangement. MUST....