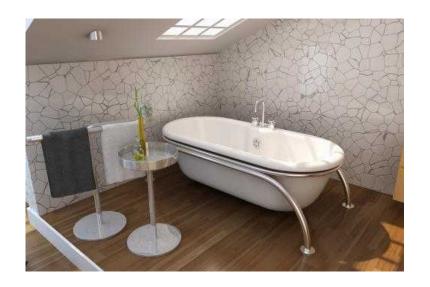

## Rosewood Flooring for Bathrooms amp Kitchens in UK - Just Wood

North, Lancashire Location https://www.freeadsz.co.uk/x-173965-z

Just Wood's Rosewood Flooring is both strong and water resistant. It is ideal for bathrooms, kitchens and basements. Moisture can come up through your sub-floor, however, so installing a moisture barrier or underlayment is recommended. Underlayments can also absorb sound and act as insulation. For more info visit us at: http://www.justwood.co/