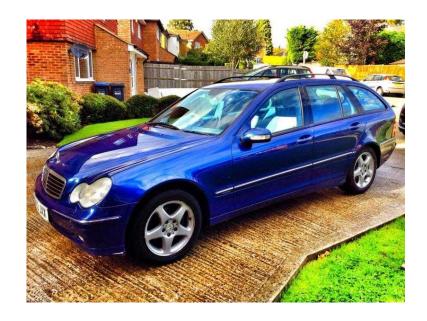

## MERCEDES C220 CDI AVANTGDE SE A, BLUE, 2003 (1,850 GBP)

Location London, London https://www.freeadsz.co.uk/x-173972-z

Mercedes Diesel Estate Auto FSH & MOT'd This car is smooth to drive with an MOT expiry in April 2016 5drs metallic Blue and excellent specification and HPI clear The specification is excellent with the following items • Power assisted steering • Electric Windows • Velour Seats • Auto Gearbox • Auto Lights and Wipers • Alloys (scuffed minor) • Air Conditioning • CD Player • Full Service History Cam belt replaced The car does have some minor marks and on the rear offside side bumper has a 3" mark the car has good tread on tyres and is in good condition overall and drives really well. This Mercedes is 12 years old and it is expected that a car of this age will have a few minor marks. The car has a full history and last serviced in Sept 2014 and is chain driven, has MOT's dating back. Viewing is welcomed Car is sold as seen no returns no money back once paid. We welcome viewings otherwise we do our best to describe the car to its full Payment CASH only on.