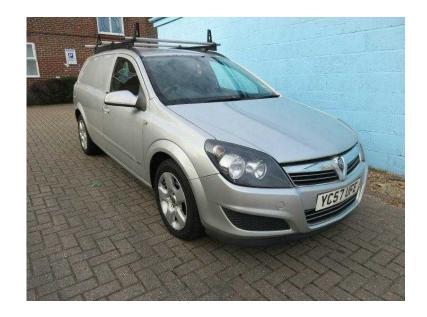

## **Vauxhall Astra 2007 (2,975 GBP)**

Location South West, Isle Of Wight https://www.freeadsz.co.uk/x-173999-z

This 2007/57 Vauxhall Astra Sportive 1.7 CDTi 100 6 Speed has covered a mileage of 118,618 miles. Recently taken in part exchange and now offered as a part exchange trade clearance with Full Service History, Air Conditioning, a current Mot until March 2016 and No Vat.

ABS, Air Bag, Immobiliser, Remote Alarm, Remote Central Locking, Power Steering, Air Conditioning, Electric Windows, CD Player, Rear Wash/wipe, Radio, Head Restraints, Metallic Paintwork, Colour Coded Body, Cloth Upholstery, Half Bulkhead, Tailgate, No VAT, 6 Speed