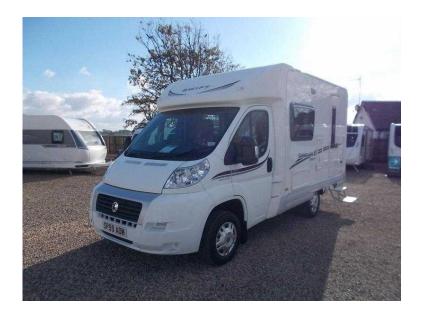

## Swift 530 LP 2009 (26,995 GBP)

Location Scotland, Dunbartonshire https://www.freeadsz.co.uk/x-174012-z

Just in...2009 Swift Sundance 530 Motorhome. A great value, modern looking Fiat Ducato based motorhome with a practical 2-berth layout and upgrades such as a high quality Sony Bluetooth stereo with USB input and a directional TV aerial (TV pictured also included). Please contact our sales team for more information or to arrange a viewing.

CD Player, 2 Berth, Flyscreens, Blinds, Swivel Front Seats, Mains, Power Management, Status TV Aerial, Hot Water, 3-Way Fridge, Sink/Drainer, 4-Burner Hob, Oven, Grill, Wardrobe, Shower, Hand Basin, Sunblind, Cassette Toilet, Rear Kitchen, Curtains, iPod Connectivity, Bluetooth, Power steering, Central locking, Electric windows, 3 point seatbelts, Battery Charger, Blown Air Heating, Door Screen, Fridge Freezer, Loose Fit Carpets, On Board Water Tank, Roof Light, TV Directional