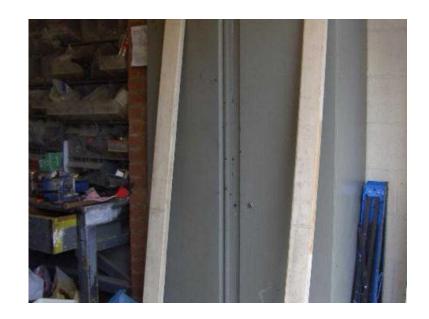

## WOOD DOOR 6FT6 BY 2FT6ins (10 GBP)

Location **South East, Buckinghamshire** https://www.freeadsz.co.uk/x-174132-z

WOOD DOOR PAT 10 6FT6 BY 2FT6ins NEVER USED NO TWIST OR BENDS SEEN DUNSTABLE 07774246758;