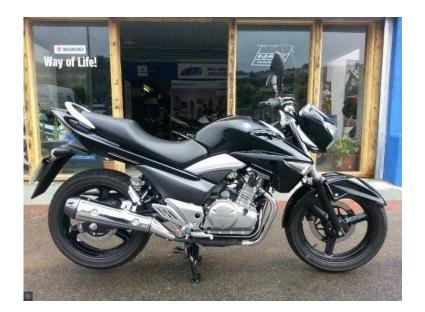

## Suzuki Inazuma 2014 (2,600 GBP)

Location Wales, Carmarthenshire https://www.freeadsz.co.uk/x-174409-z

Model: INAZUMA 250, Engine Size: 250cc, Colour: Black, Year: 2014 64 Reg, Mileage: 1801 Miles, Location: JT's Motorcycles, Sales Hotline 01792 461776, THIS AMAZING WATER COOLED 250CC RETURNS 85MPG AND MAKES LIGHT WORK OF COMMUTING ASWELL AS BEING IN LOVELY CONDITIONJT's Motorcycles, Unit 1, Heol-y-Gors, Cwmbwrla, Swansea, SA5 8LD 01792 461776 01792 463211-Now open 7 days a week, Full Service History, One Owner, We can deliver, test rides are