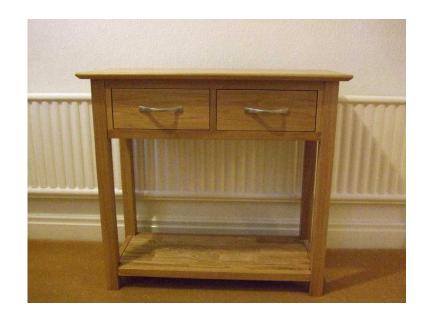

## Solid Oak Console Hall Table (85 GBP)

Location **South East, Middlesex** https://www.freeadsz.co.uk/x-174456-z

Solid Oak Console / Hall table with two drawers. This table is solid (light) oak and like new. It has no dints, marks or scratches and no areas of fading. Approximate sizes are as follows Length - 85cm (33 inches) Depth - 35cm (14 inches) Height - 76cm (30 inches) TEL 0208 647