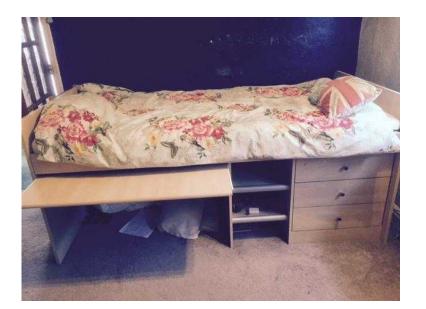

## cabin bed (40 GBP)

Location **South East, Middlesex** https://www.freeadsz.co.uk/x-174458-z

Cabin bed with Draws and desk Size Length: 194cm Width: 96

|                                    |       |                                    |       |                                    |       |                                    |       |                                    |       | 1                                  |       | 1                                  |       | 1                                  |       | -                                  |       |                                    |       |
|------------------------------------|-------|------------------------------------|-------|------------------------------------|-------|------------------------------------|-------|------------------------------------|-------|------------------------------------|-------|------------------------------------|-------|------------------------------------|-------|------------------------------------|-------|------------------------------------|-------|
| تموقياتها                          |       |                                    |       |                                    |       |                                    |       |                                    |       |                                    |       |                                    |       |                                    |       |                                    |       |                                    |       |
| https://www.freeadsz.co.uk<br>58-z | cabin |
| /x-1744                            | bed   |