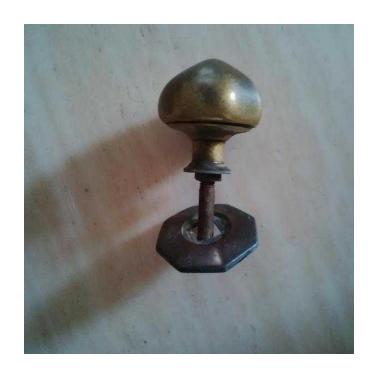

## 1920s Vicotorain door handles, door knobamp Marble taps (40 GBP)

Location Scotland, Lanarkshire https://www.freeadsz.co.uk/x-174577-z

Green solid marble taps £40. !920s Victorian 3 Brass window handles & Solid brass 3 piece door knob. All items in very good