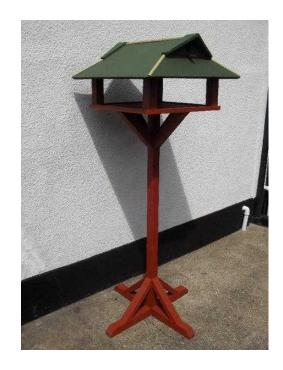

## Bird Table (40 GBP)

Location **East of England, Hertfordshire** https://www.freeadsz.co.uk/x-174692-z

hand made with twin integral nest boxes and built to a very high standard. Large Dutch Gable design finished in Forest green and Cedar red. Delivery.