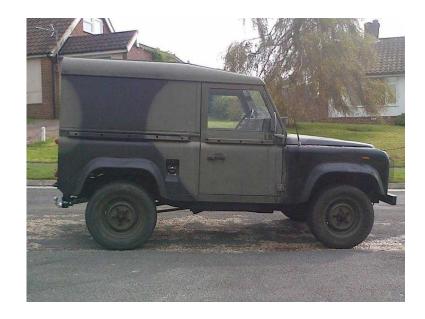

## Land Rover 90 1986 (5,500 GBP)

Location **South East, Kent** https://www.freeadsz.co.uk/x-174715-z

EX MOD with powered steering, very good condition for it's age and very tidy, reluctant sale due to financial