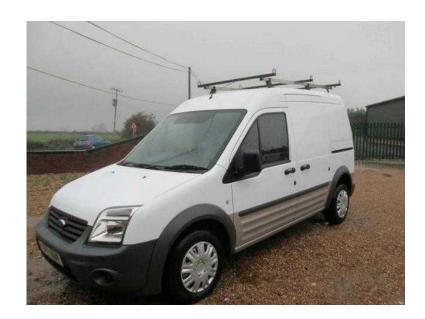

## Ford Transit Connect 2011 (4,195 GBP)

同等级同

Location **South East, Kent** https://www.freeadsz.co.uk/x-174718-z

同学汉·同

1 owner, Excellent bodywork, Interior Excellent Condition, Long wheel-base, White, ABS, Bulkhead (full), Ply lined, One Owner, Power steering, CD Player, Finance available, LWB, Central locking 1 OWNER FROM NEW DIRECT FROM MAJOR LEASE COMPAMY WELL MAINTAINED FULLY PYLNED REMOTE CENTRAL LOCKING FITTED ROOF RACK LIGHT USE SUPER VALUE IN PRICE RANGE emission class Euro4, 2340Kg GVW. £4,195 Plus VAT ABS, Power Steering, CD