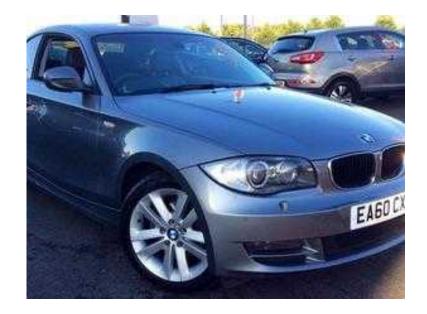

## **BMW 1 Series 2010 (90 GBP)**

Location **East of England, Hertfordshire** https://www.freeadsz.co.uk/x-174940-z

ABS, Immobiliser, Remote Alarm, Power Steering, Air Conditioning, Electric Windows, Trip Computer, CD Player, Electric Mirrors, Front Fog Lamps, Front Centre Armrest, Multiple Airbags, Cloth Upholstery, iPod Connectivity, Bluetooth,