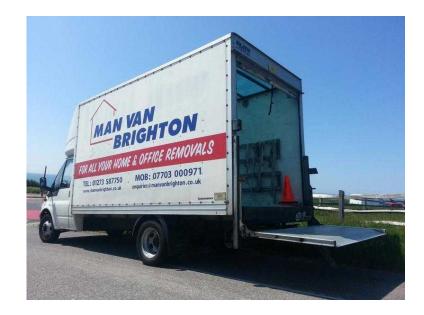

## Man And Van Removals Brighton Large Luton Van With Tail Lift 1,2 3 man teams to he

Location **South East, East Sussex** https://www.freeadsz.co.uk/x-175082-z

Man And Van Brighton Large Luton Van with tail lift. 1,2 3 man teams, call Keith on 07703 000971. Sole Moves Removals - a leading removals company based in Brighton offering a range of removal Services. We pride ourselves on offering a reliable and punctual home, business and man and van removal services in Brighton and across the UK. Our dedicated and accomplished teams work hard to achieve your moving requirements and this is the foundation on which we have built our reputation on. Our prices are very competitive and the same rates apply all week including Saturday and Sunday. The Man and Van team will arrive on time and will be polite and professional adopting a can-do attitude at all times. Sole Moves Brighton is the affordably priced solution to all your removal requirements. Man and a large luton van with tail lift for all your home and office removals call keith 07703 000971 man and van service. We are friendly, hard working, honest, reliable, and dedicate ourselves to serving our customers. Our vans are spacious, clean, and above all impeccably well maintained to ensure that we deliver an excellent service. What we do: House/Flat/Office moves. Credit/Debit Cards Accepted (3% Fee).