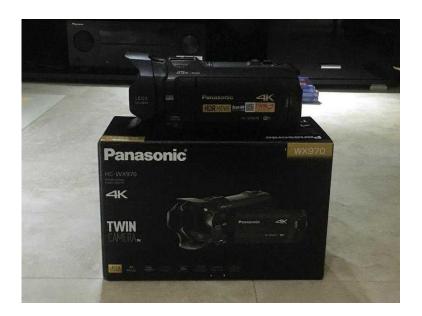

## Panasonic HC-WX970EB-K 4K 30p25p Camcorder with Twin Camera (20x Optical Zoo

Location North, Northumberland https://www.freeadsz.co.uk/x-175172-z

Panasonic HC-WX970EB-K 4K 30p/25p Camcorder with Twin Camera Capture your vision in 4K video, Elevate your creativity with 4K video. Enjoy greater detail, HDR exposure and improved camera control with Level Shot Function and 5-Axis HYBRID O.I.S.+ Get the detail in 4K video. The WX970 is made to film in 4K. With four times the resolution than Full HD, video is captured in crisp detail. When footage is down-converted to Full HD, the data will have even better definition and clarity than those filmed in Full-HD. Leica lens: made for 4K, A specially developed Leica Dicomar lens, with 20x optical zoom (in 4K), will help you find your perfect shot. For those who shoot from the hip, the WX970 has a superior focus speed 4K Video Recording with 4K Photo Mode LEICA Lens / 8M BSI Sensor / Crystal Engine 4KTwin Camera / Wireless Twin Camera Picture-in-picture twin camera recording HDR (High Dynamic Range) Movie Clear detail in both bright and dark areas Product DescriptionPanasonic HC-WX970 - camcorder - Leica - storage: flash cardProduct TypeCamcorder - 4K - widescreenLens IncludedLeicaMedia TypeFlash cardMemory Card SlotSD cardImage ProcessorCrystal Engine 4KWireless InterfaceWi-Fi, NFCSensor Resolution18.91 MpixEffective Sensor ResolutionVideo: 8.29 Mpix - Photo: 8.29 MpixLens System20 x zoom lens - 4.08 - 81.6 mm - f/1.8-3.6Lens System (2nd)Lens - 3.54 mm - f/2.2Focus AdjustmentAutomatic, manualDigital Zoom1500 xImage StabiliserOptical (5-axis HYBRID O.I.S. + with Active Mode) DisplayLCD display - 3"Supported Battery1 x Li-ion rechargeable battery - 1940 mAh ( included )Interfaces ProvidedComposite video/audio, HDMI, USB 2.0ColourBlackDimensions (WxDxH)6.5 cm x 13.9 cm x 7.3 cmWeight360