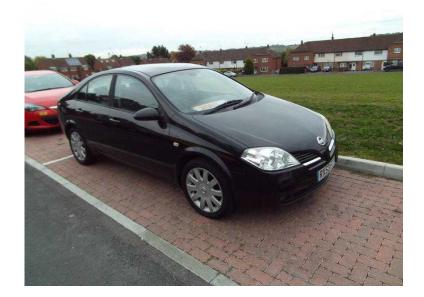

## Nissan Primera 2004 5 door hath back with satnay (795 GBP)

Location **South East, East Sussex** https://www.freeadsz.co.uk/x-175185-z

| Nissan Primera 2004 5 door hath back with satnav https://www.freeadsz.co.uk/x-1751 85-z | Nissan Primera 2004 5 door hath back with satnav https://www.freeadsz.co.uk/x-1751 85-z | Nissan Primera 2004 5 door hath back with satnav https://www.freeadsz.co.uk/x-1751 85-z | Nissan Primera 2004 5 door hath back with satnav https://www.freeadsz.co.uk/x-1751 85-z | Nissan Primera 2004 5 door hath back with satnav https://www.freeadsz.co.uk/x-1751 85-z | Nissan Primera 2004 5 door hath back with satnav https://www.freeadsz.co.uk/x-1751 85-z | Nissan Primera 2004 5 door hath back with satnav https://www.freeadsz.co.uk/x-1751 85-z | Nissan Primera 2004 5 door hath back with satnav https://www.freeadsz.co.uk/x-1751 85-z | Nissan Primera 2004 5 door hath back with satnav https://www.freeadsz.co.uk/x-1751 85-z | Nissan Primera 2004 5 door hath back with satnav https://www.freeadsz.co.uk/x-1751 85-z |
|-----------------------------------------------------------------------------------------|-----------------------------------------------------------------------------------------|-----------------------------------------------------------------------------------------|-----------------------------------------------------------------------------------------|-----------------------------------------------------------------------------------------|-----------------------------------------------------------------------------------------|-----------------------------------------------------------------------------------------|-----------------------------------------------------------------------------------------|-----------------------------------------------------------------------------------------|-----------------------------------------------------------------------------------------|