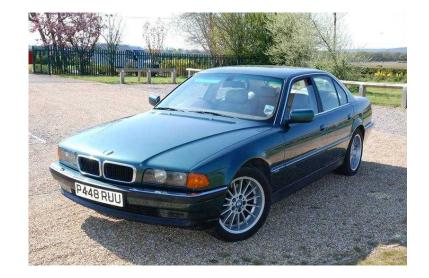

## **BMW 7 Series (10 GBP)**

Location South East, East Sussex https://www.freeadsz.co.uk/x-175190-z

Mot'd until May 2016. Full BMW service history (and 2 BMW specialists) upto 2011. I have owned this now for 4 years, it's only been used as a summer toy. Only selling on because I fancy something different. In great condition for it's age, and will qualify for classic insurance next year. Usual 7 series refinements, full leather interior, electric windows and seats, sunroof, aircon. ;