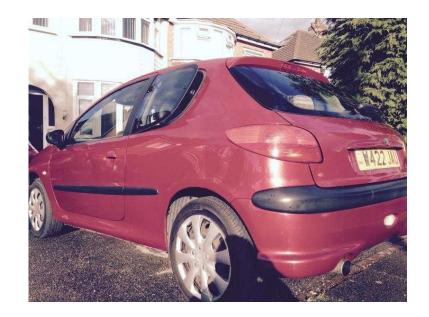

## Peugeot 206 Gti (475 GBP)

Location **West Midlands, Warwickshire** https://www.freeadsz.co.uk/x-175291-z

206 Gti Long mot Rcdl Ew pas abs Half leather seats 2 sets of keys Recently serviced New complete clutch kit last year fitted Recent tyres and front discs All receipts available Very reliable superb drive Calls only no txt can be replied to Between 9.30-8