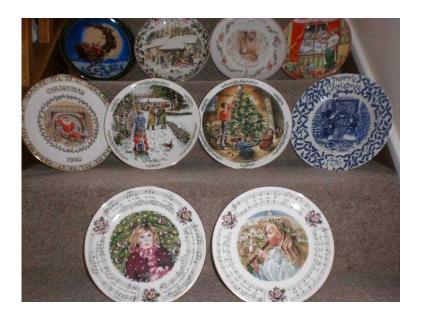

## **Assortment of 10 Christmas Plates (25 GBP)**

Location London, London https://www.freeadsz.co.uk/x-175360-z

Christmas / seasonal plates includes Royal Doulton Christmas 1983 & 1985, also 1990 & 1992 Wedgwood 1996, Royal Grafton 1990, Coalport 2000 limited edition, and Franklin Mint limited edition. Plus two.