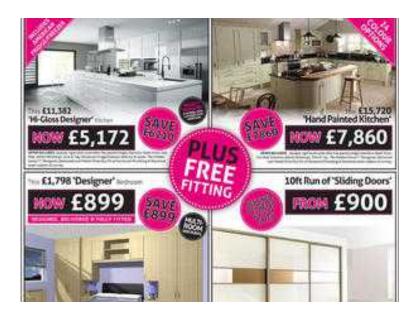

## Looking for Nobilia German Kitchen in Bolton amp Wilmslow (5,176 GBP)

North, Lancashire Location https://www.freeadsz.co.uk/x-176161-z

Link Design Interiors delivers wide range of Nobilia German Kitchen, custom made kitchen & bedroom furniture in Wilmslow & Bolton UK. Our German kitchen furnishing sets are perfectly placed to create Designer German kitchens. We have a fine selection of finishes available for you at our Bolton and Wilmslow showrooms. If you have any requirements then contact us today. For more information on Nobilia German Kitchen visit our website:- http://linkdesigninteriors.co.uk/traditional-german-kitchens/ or contact us 01204 577700. Stephen smith Century Mill IndEst George St Farnworth Bolton BL4 9QT, UK Tel: 01204 577700;