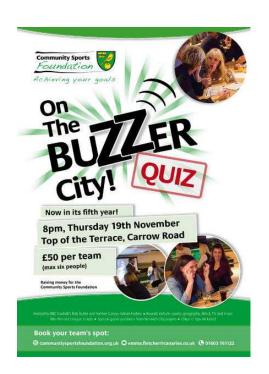

## On the Buzzer City General knowledge quiz extravaganza at Carrow Road

Location **East of England, Norfolk** https://www.freeadsz.co.uk/x-177019-z

Our annual quiz extravaganza, 'On the Buzzer, City!' is back! The hugely popular general knowledge quiz returns to Carrow Road on Thursday 19th November 2015 at 8pm and you can enter online now. Hosts this year will be BBC Norfolk's Rob Butler and ex-Canary Adrian Forbes and will see rounds including sport, geography, film & TV and more, as well as special guest questions from Norwich City players. The event will take place in the Top of the Terrace and costs just £50 for a team of six. This year's winner prize is six tickets to Norwich City vs. Aston Villa Premier League fixture and as always, there will be free nibbles, a raffle and plenty of great entertainment on the night. All proceeds from the quiz will go to supporting disabled and disadvantaged individuals in the local community. To book, please call our office on 01603 761122, or alternatively use our online booking system on our webpage. http://www.communitysportsfoundation.org.uk/fundraising/Sporting\_Light\_Appeal!