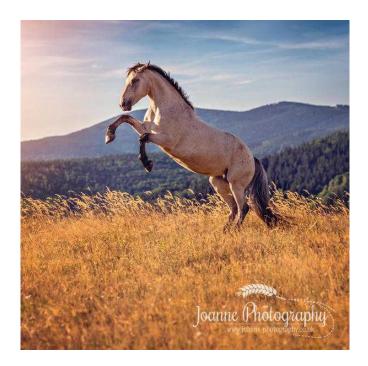

## **Professional Photographer - Equine amp Pets**

Location North, Cheshire https://www.freeadsz.co.uk/x-177245-z

Joanne Thibodeau is professional photographer based in Cheshire (UK). Specialising in bespoke equine, pets and family lifestyle portraiture. If you would like some professional looking photography of you and your horse or your dog(s)...contact me !;