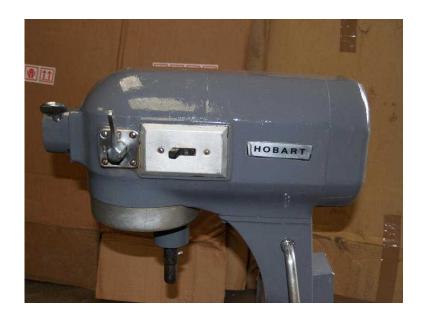

## Hobart A200, or AE200 Mixer, with bowl and tools, paddle whisk and dough hook (595

Wales, Gwent Location https://www.freeadsz.co.uk/x-178483-z

These mixers have been checked over by a commercial engineer and are in good working order. in the photos the one with the bowl fitted is the A200 and the taller one with the man in background is the AE 200 Same price for each.;