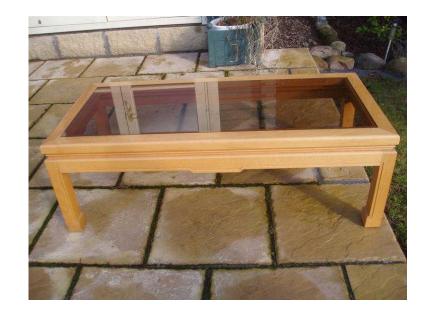

## **COFFEE TABLE. (80 GBP)**

同学家:同

Location **Scotland, Kincardineshire** https://www.freeadsz.co.uk/x-178612-z

BEECH WOOD VENEER COFFEE TABLE (not foil veneer effect) WITH SMOKED BROWN GLASS INLAY. EXCELLENT CONDITION. 120cm L x 55cm W x 40cm