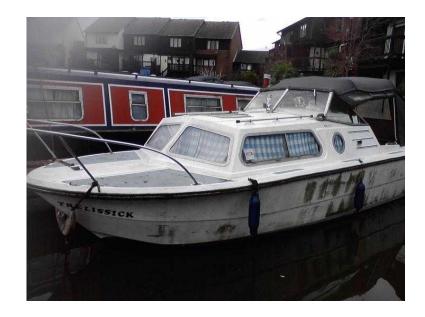

## NORMAN 6.1m GRP CRUISER (3,500 GBP)

Location London, London https://www.freeadsz.co.uk/x-179495-z

Suzuki 15 outboard engine. Fully equipped with everything you will need and ready to sail. Moored in Middlesex. £3500 ono. Call 0208 841 6585 to.