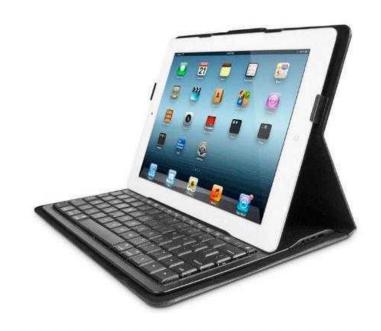

## **ILuv Executive Slim Folio Cover with detachable Bluetooyh Keyboard (16 GBP)**

Location **Scotland, Midlothian** https://www.freeadsz.co.uk/x-179664-z

ILuv Slim Cover With Bluetooth Keyboard Slimline iPad cover in black with velvet interior designed to protect your iPad from scratches & scrapes. Gives full access to all inputs and controls. Features a detachable Bluetooth keyboard and a flexible cover that folds over to function as a convenient stand in landscape viewing. Product Features: Detachable Bluetooth keyboard for mobility and flexibility Magnetic closure keeps your iPad securely in place Scissor-type keypad provides more responsive typing Dedicated keys for iPad-specific functions Suitable for ipad 2 and ipad 3 Dimensions: W20.6 x H28 x D3.3cm Please note: iPad not