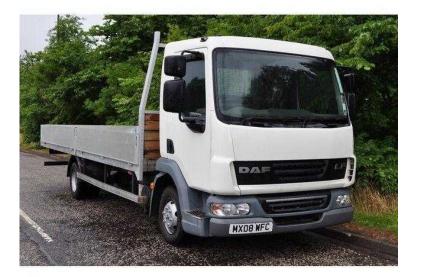

## DAF LF

Location Scotland, East Lothian https://www.freeadsz.co.uk/x-179911-z

FFOO<mark>Adsza</mark>

Registration: MX08WFC, First Registration Date: 19/08/2008, 160 BHP, Emission class: Euro 4, Make: DAF, Model: LF 45.160, Type: Rigid, Body Type: 20ft Alloy Dropside, Colour: White, Axle Config: 4x2, Cab Type: Daycab Twin Passenger, Gearbox: Manual, Tacho Type: Digital, Body Length: 20ft, GVW 7.5 Tonnes, Mileage: 327116