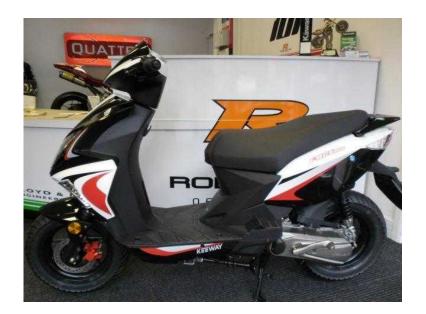

## Keeway Fact 50 2015 (1,099 GBP)

Location North, Lancashire https://www.freeadsz.co.uk/x-180161-z

2015 Keeway FACT 50 Information, Stock Code: ROBFACTEVO, Registration: KE FACT, Mileage: 5, Colour: white/red, Displacement: 49, Alarm: No, Immobiliser: No, DataTag: No, Previous Owners: 0, History: Unknown, Condition: