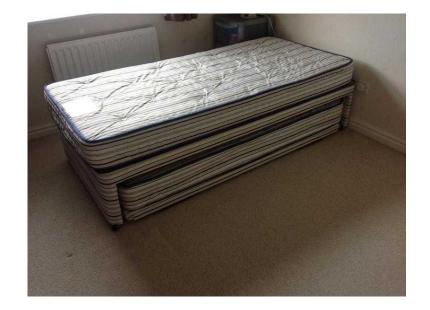

## **Bed. Single -twin (75 GBP)**

Location North, South Wirral https://www.freeadsz.co.uk/x-180910-z

Single bed with second pull out bed underneath. Converts to two singles or can be used.

| 温料 | Bed.                     | Single        | -twin |
|----|--------------------------|---------------|-------|
|    | https://www.free         | adsz.co.uk/x- | 1809  |
|    | Bed.                     | Single        | -twin |
|    | https://www.free         | adsz.co.uk/x- | 1809  |
|    | Bed.                     | Single        | -twin |
|    | https://www.free         | adsz.co.uk/x- | 1809  |
|    | Bed.                     | Single        | -twin |
|    | https://www.free         | adsz.co.uk/x- | 1809  |
|    | Bed.                     | Single        | -twin |
|    | https://www.free         | adsz.co.uk/x- | 1809  |
|    | Bed.                     | Single        | -twin |
|    | https://www.free         | adsz.co.uk/x- | 1809  |
|    | Bed.                     | Single        | -twin |
|    | https://www.free         | adsz.co.uk/x- | 1809  |
|    | Bed.                     | Single        | -twin |
|    | https://www.free         | adsz.co.uk/x- | 1809  |
|    | Bed.                     | Single        | -twin |
|    | https://www.free         | adsz.co.uk/x- | 1809  |
|    | Bed.                     | Single        | -twin |
|    | https://www.free<br>10-z | adsz.co.uk/x- | 1809  |