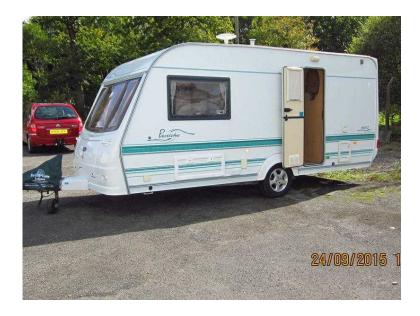

## **Coachman Pastiche (3,400 GBP)**

Location Wales, Mid Glamorgan https://www.freeadsz.co.uk/x-181403-z

Coachman Pastiche 460/2 2002 Touring Caravan. Beautiful Condition. 2 Berth and very spacious with large awning. Spotless Upholstery Fully equipped including :-12V/ 240V supply and aerial for TV, 10CD cassette tape and radio. Blown air heating, gas or electric. Hot water, gas or electric. Hot water, gas or electric. Full gas oven and hob and 3 way fridge, both extremely clean. Matching cups, plates and bowls and cutlery set. Large end washroom and wardrobe with separate toilet and shower. Big skylight, electric vent extractor and blower. Internal window blinds and fly screens. 2 fresh water carriers, 1 waste water carrier with Trolley. Leisure Battery with solar trickle charger. External gas supply for barbecue. Absolute Bargain ;