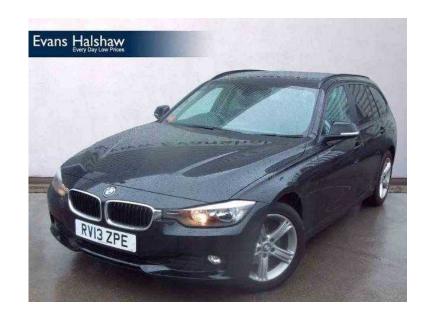

## **BMW 3 Series 2013 (16,956 GBP)**

Location **South West, Somerset** https://www.freeadsz.co.uk/x-182018-z

Save £ £ so n New, 6 Speed Manual Gearbox, Balance of Manufacturer Warranty, Bluetooth Connectivity, \*One Owner FSH\*, Parking Distance Control Rear, Complimentary Accident Assistance, One press engine keyless start, Multi Functional Steering Wheel, Drivers Armrest, Dual Airbags, Electric Mirrors, Facelift Model, Height Adjustable Drivers seat, Immobiliser, ISOFIX, Low Insurance, Low Taxation Bracket, On Board Computer, Outside Temperature Indicator, Part Exchange Taken as Full Deposit, Passenger Airbag Cut Off Switch, Power Assisted Steering (PAS), Remote Central Locking, Roof Rails, Same day delivery if required, Service Indicator System, Steering Wheel Audio Controls, Upgraded Alloys, Vehicle History Check completed on this vehicle, Auto Start-Stop Immobiliser, Remote Central Locking, Electric Mirrors, Roof Rails, Steering Wheel Audio Controls,