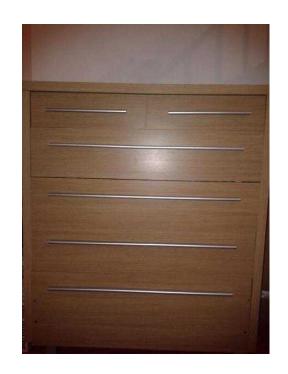

## Solid Oak wood Large Two amp Four Drawer Chest (99 GBP)

Location **East of England, Cambridgeshire** https://www.freeadsz.co.uk/x-190215-z

Beautifully Functional. Two & Four Drawer Chest is a functional piece that's lovely to look at too. With its simple shape, unfussy profile, and gently rounded edges it's at home in all styles of décor. Style and Substance Four capacious drawers are topped with two smaller drawers—so useful for those smaller items. Approximate measurements are as follows: height 96cm, width 90cm and depth 40cm. Quality Construction Solidly constructed from high quality materials, the Solid Oak Two & Four Drawer Chest is a statement piece with enduring style. WAS: &pound