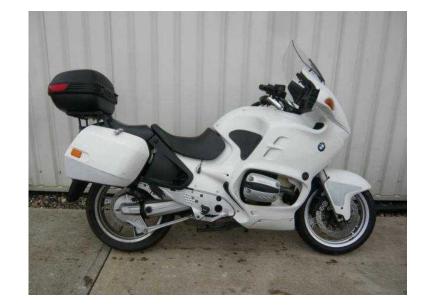

## BMW R1100 2001 (2,999 GBP)

Location **East of England, Cambridgeshire** https://www.freeadsz.co.uk/x-190282-z

Top Box and

| ¥.    | BMW                      | R1100         | 2001  |
|-------|--------------------------|---------------|-------|
|       | https://www.free<br>82-z | edsz.co.uk/x  | -1902 |
|       | BMW                      | R1100         | 2001  |
|       | https://www.free<br>82-z | edsz.co.uk/x  | -1902 |
|       | BMW                      | R1100         | 2001  |
|       | https://www.free         | eadsz.co.uk/x | -1902 |
| 温暖    | BMW                      | R1100         | 2001  |
|       | https://www.free<br>82-z | eadsz.co.uk/x | -1902 |
|       | BMW                      | R1100         | 2001  |
|       | https://www.free<br>82-z | eadsz.co.uk/x | -1902 |
| E ==- | BMW                      | R1100         | 2001  |
|       | https://www.free<br>82-z | eadsz.co.uk/x | -1902 |
|       | BMW                      | R1100         | 2001  |
|       | https://www.free<br>82-z | edsz.co.uk/x  | -1902 |
|       | BMW                      | R1100         | 2001  |
|       | https://www.free<br>82-z | eadsz.co.uk/x | -1902 |
|       | BMW                      | R1100         | 2001  |
|       | https://www.free<br>82-z | edsz.co.uk/x  | -1902 |
| 恩縣    | BMW                      | R1100         | 2001  |
|       | https://www.free<br>82-z | eadsz.co.uk/x | -1902 |