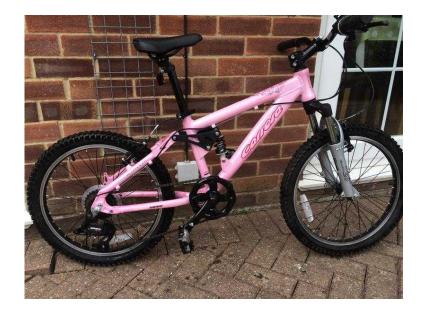

## FF00AdSZ.a.d. Girls Bike Carrera - Full suspension - Pink (70 GBP)

Location

South East, East Sussex https://www.freeadsz.co.uk/x-190469-z

Carrera Sol 20" wheel girls bike. Pink. 6061 Aluminium frame and full suspension, good tyres and fully serviced. Excellent.