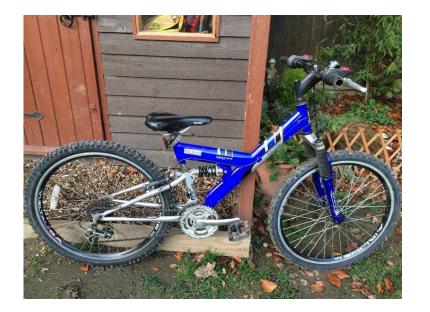

## Raleigh Max24 (30 GBP)

Location **South East, East Sussex** https://www.freeadsz.co.uk/x-190471-z

Raleigh Max24 bicycle. Out grown and bit tatty but plenty of life once some tlc. £30

|                                 |         |                                 |         |                                 |         | Ι                               |         | T                               |         |                                 |         | 1                               |         | Ι                               |         | 1                               |         | 1                               |         |
|---------------------------------|---------|---------------------------------|---------|---------------------------------|---------|---------------------------------|---------|---------------------------------|---------|---------------------------------|---------|---------------------------------|---------|---------------------------------|---------|---------------------------------|---------|---------------------------------|---------|
|                                 |         |                                 |         |                                 |         |                                 |         |                                 |         |                                 |         |                                 |         |                                 |         |                                 |         |                                 |         |
|                                 | 14      |                                 |         |                                 |         |                                 |         |                                 | 5       |                                 | 4       |                                 |         | I 300 B.G                       |         |                                 |         |                                 | ŧ.      |
| https://www.freeadsz.co<br>71-z | Raleigh |
| uk/x-1904                       | Max24   |