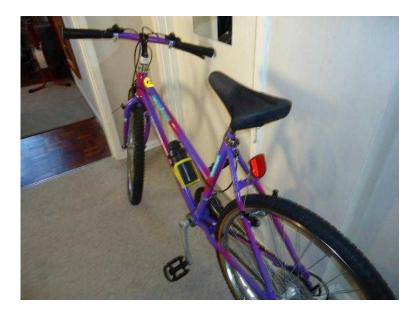

## Raleigh Ladies Purple mountain bike (60 GBP)

Location South East, East Sussex https://www.freeadsz.co.uk/x-190478-z

VGC, hardly used, Raleigh Monterey ladies purple mountain bike, 26 inch wheels, indexed gear system, tyres need attention as has not been in recent use, the wheels and spokes are perfectly fine, WORTH VIEWING! there are also front and rear detachable lights in matching purple included. The bike is height adjustable, saddle and handlebars, really good buy.;