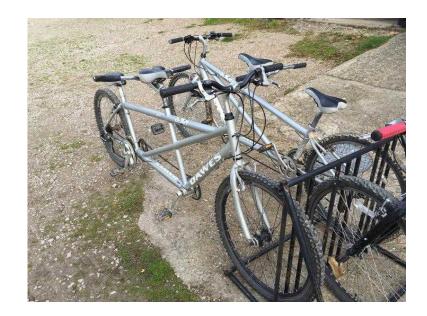

## choice of x3 dawes tandems bicyles (825 GBP)

回绕第回

回網空间

国第3:国

回绕第回

Location **South East, East Sussex** https://www.freeadsz.co.uk/x-190481-z

同数据回

dawes discovery twin 20"/18" frame size £300 as seen dawes duet 20"/16" frame size £300 as seen dawes duet 20"/13" frame size £300 as seen to be sold as job lot or