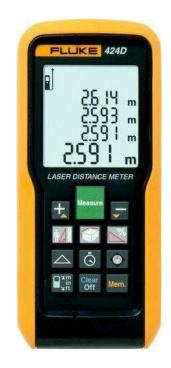

## FLUKE 424D Laser Distance Meter Measuring tool. Brand New (110 GBP)

Scotland, Clackmannanshire Location

https://www.freeadsz.co.uk/x-190525-z

Brand new, un-used, box unopened.

Measures length, distance and volumes and has memory to store various measurements.

Comes with carry case / wallet batteries etc.

Cost over £300 from various online stores.

Product Info :-

Laser Distance Estimator (424D)

Laser distance estimator with simple one handed measurement. Powered by 2 x AAA batteries.

Measure up to 100m (330 ft)

Higher accuracy: ±1mm (0.04 in)

Bright laser for visibility at long distances

Addition & subtraction function

Tripod mode for mounting meter on a tripod

Automated End piece Correction for measuring from an edge or corner

Compass function

Pythagoras calculation for height measurement

Easy & quick calculation of area (square feet/meters) & volume

Automatic shut-off feature to extend battery life

Up to 20 measurements stored

Two-line display with display hold

Backlit screen

| tps://www.freeadsz.co.uk/ኦ | =LUKE 424D Laser Die<br>leter Measuring tool.<br>ew |
|----------------------------|-----------------------------------------------------|
| €                          | ≤m̂                                                 |
| Tr                         | E 424D La<br>Measuring                              |
| ееа                        | suri<br>Suri                                        |
| ıdsz                       | La<br>ng                                            |
|                            | ser D<br>tool.                                      |
| uk/                        | 은 교                                                 |
|                            |                                                     |