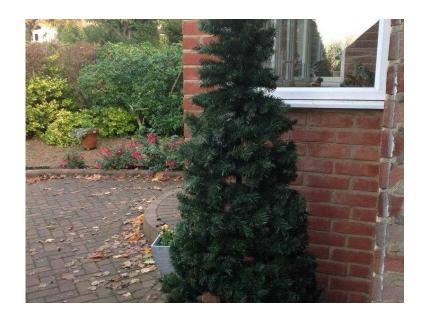

## **ARTIFICIAL CHRISTMAS TREE (15 GBP)**

Location London, London https://www.freeadsz.co.uk/x-190764-z

Green artificial pop up Christmas tree. Excellent condition, used once. 6 ft 6 ins high. Buyer collects from South Croydon;