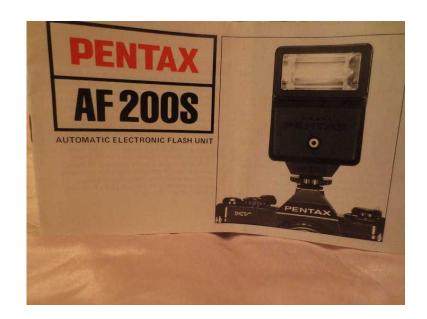

## Asahi Pentax AF200S Dedcated flash unit.. (15 GBP)

Location London, London https://www.freeadsz.co.uk/x-190822-z

网络沙河

同等级同

Gillingham, Kent-Asahi Pentax AF200S dedicated flash unit in original packaging in it's case and with original Pentax instructions, bought with Pentax MV film camera. Excellent condition. This was bought new, for lady owner with an interest in photography but due to domestics taking over, it was lovingly kept. I would like this item to go to a photography enthusiast / collector who will make good use of it. I understand this flash unit can be used for other non dedicated cameras (for many 35mm, medium format and digital SLR cameras--works on KA, AF, digital) £15.00 Please ring EVENINGS MON-THU or 8am-9pm FRI-SUN on 07980 208289. ;