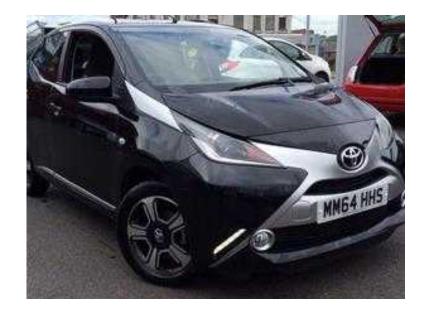

## Toyota Aygo 2015 (10,495 GBP)

Location **Scotland, Kirkcudbrightshire** https://www.freeadsz.co.uk/x-190914-z

15 inch Silver Alloy Wheels (6 Double Spoke), 50/50 Split Folding Rear Seats, Anti Lock Braking System, Cloth - Leather interior, Electric Headlamp Levelling, Front And Rear Seat Belt Reminder, Front Fog Lamps, Front Passenger Airbag On/Off Switch, Gloss Black Front-X & Front-X Tension, Heated Door Mirrors, Immobiliser, Integrated Rear Spoiler, Intermittent Front Wipers, ISOFIX Seat Fixing, Manual Air Conditioning, Manual Rear View Mirror, Projector Halogen Headlamps With LED Tracer Lights, Rear View Camera, Rear Wiper, Speed Limiter, Supplemental Restraint System (SRS) Airbags - 6 Airbags, Vehicle Stability