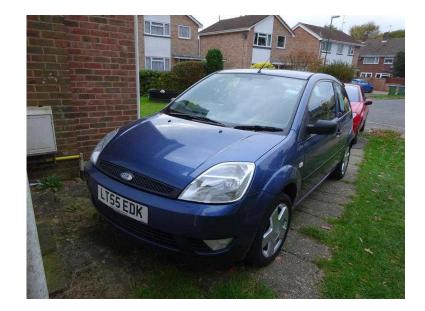

## Ford Fiesta 2005 (1,200 GBP)

Location **South East, Surrey** https://www.freeadsz.co.uk/x-190968-z

Electric windows, CD/radio, cloth interior, MOT till September.

|                            | 調整          |                            |             |                                    |             |                            | 观察          |                            | 疆           |                                    | ¥           |                            |             |                                    |             |                            |             |                            |             |
|----------------------------|-------------|----------------------------|-------------|------------------------------------|-------------|----------------------------|-------------|----------------------------|-------------|------------------------------------|-------------|----------------------------|-------------|------------------------------------|-------------|----------------------------|-------------|----------------------------|-------------|
| https://www.freeadsz.co.uk | Ford Fiesta | https://www.freeadsz.co.uk | Ford Fiesta | https://www.freeadsz.co.uk<br>68-z | Ford Fiesta | https://www.freeadsz.co.uk | Ford Fiesta | https://www.freeadsz.co.uk | Ford Fiesta | https://www.freeadsz.co.uk<br>68-z | Ford Fiesta | https://www.freeadsz.co.uk | Ford Fiesta | https://www.freeadsz.co.uk<br>68-z | Ford Fiesta | https://www.freeadsz.co.uk | Ford Fiesta | https://www.freeadsz.co.uk | Ford Fiesta |
| x-1909                     | 2005        | x-1909                     | 2005        | x-1909                             | 2005        | x-1909                     | 2005        | ×-1909                     | 2005        | 'x-1909                            | 2005        | x-1909                     | 2005        | x-1909                             | 2005        | ×-1909                     | 2005        | x-1909                     | 2005        |