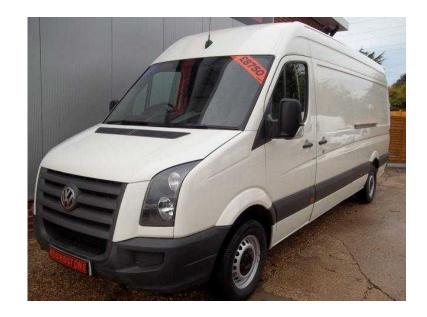

## Volkswagen Crafter 2010 (8,750 GBP)

Location **South East, East Sussex** https://www.freeadsz.co.uk/x-191004-z

Make: VOLKSWAGEN, Series: CRAFTER, Model: CR35 TDI 109HP, Body: LWB HI ROOF, Colour: WHITE, Engine: 1968cc, Fuel type: DIESEL, Transmission: 6 SPEED MANUAL, Year: 2010, Mileage: 92