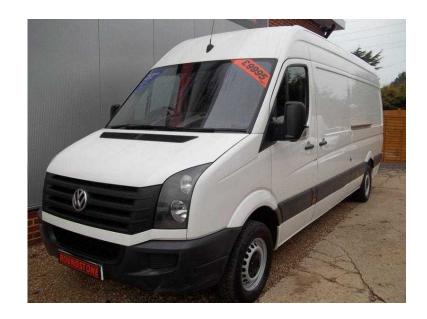

## Volkswagen Crafter 2011 (9,995 GBP)

Location **South East, East Sussex** https://www.freeadsz.co.uk/x-191006-z

ABS, Air Bag, Immobiliser, Central Locking, Remote Central Locking, Electric Windows, CD Player, Stability Control, UK Specification, UK Supplied, Radio, Side Load Door, Ply-Lined, High Roof, Dual Passenger Seat, Bulkhead, 6 - Speed, LEZ Compliant, 1 Owner, Spare