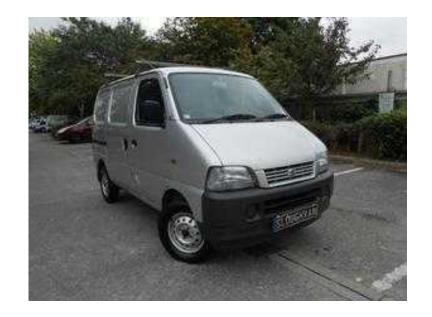

## **Suzuki Carry 2000 (1,695 GBP)**

Location **South East, East Sussex** https://www.freeadsz.co.uk/x-191008-z

Air Bag, Power Steering, Head Restraints, Colour Coded Body, Cloth Upholstery, Tailgate, Twin Side Loading Doors, No