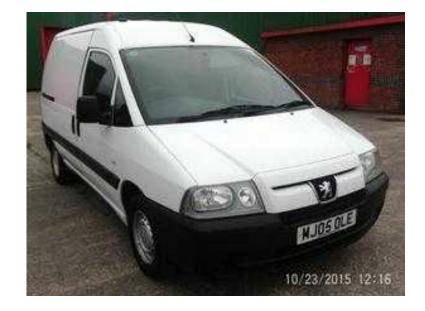

## **Peugeot Expert 2005 (2,100 GBP)**

Location **South East, East Sussex** https://www.freeadsz.co.uk/x-191011-z

vgc 91000 £2,100 O.N.

|              | Peugeot           | Expert       | 2005  |
|--------------|-------------------|--------------|-------|
|              | https://www.freea | adsz.co.uk/x | -1910 |
|              | Peugeot           | Expert       | 2005  |
|              | https://www.freea | adsz.co.uk/x | -1910 |
| :            | Peugeot           | Expert       | 2005  |
|              | https://www.freea | adsz.co.uk/x | -1910 |
| 製料           | Peugeot           | Expert       | 2005  |
|              | https://www.freea | adsz.co.uk/x | -1910 |
| 線線           | Peugeot           | Expert       | 2005  |
|              | https://www.freea | adsz.co.uk/x | -1910 |
|              | Peugeot           | Expert       | 2005  |
|              | https://www.freea | adsz.co.uk/x | -1910 |
| 識別           | Peugeot           | Expert       | 2005  |
|              | https://www.freea | adsz.co.uk/x | -1910 |
| <b>192</b> 1 | Peugeot           | Expert       | 2005  |
|              | https://www.freea | adsz.co.uk/x | -1910 |
| r            | Peugeot           | Expert       | 2005  |
|              | https://www.freea | adsz.co.uk/x | -1910 |
| 温泉           | Peugeot           | Expert       | 2005  |
|              | https://www.freea | adsz.co.uk/x | -1910 |